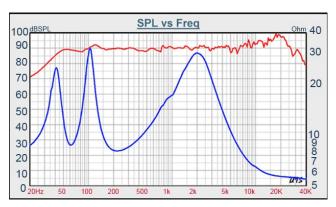

## SYSTEM SPECIFICATION

PRODUCT NUMBER

**◆** SYSTEM TYPE

◆ NOMINAL IMPEDANCE

◆ FREQUENCY RESPONSE(-6dB)

◆ SENSTIVITY(1M/1W)

◆ RATED POWER INPUT

MAXIMUM POWER INPUT

8ohm

40 - 35 K Hz

90 +/- 2dB

30W

60W

W5-2143,25-1933S

3.5K Hz

17mm wood plate