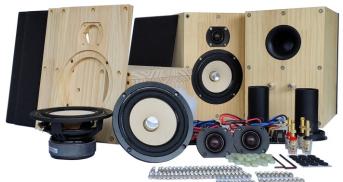

# **Vented Design DIY Kits**

#### Feature:

- 5"is responsible for the mid-low and the 25mm tweeter is responsible for the high frequency. Each driver handles its own frequency ranges.
- Professional crossover design, using low-loss PP capacitors and oxygen-free copper inductance components
- DIY boxes, great fun of hands on experience by do it yourself
- Environmental- friendly design, the box structure adopts imported wood plates, no paint, no glue for assembly.

## D52-2 Package include:

- 5"Full range driver 2pcs
- 25mm tweeter 2pcs
- Instructions Guide
- All wood plates and accessory