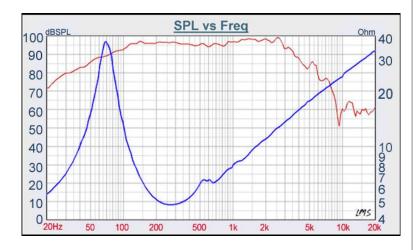

## 10" PROFESSIONAL

| DIAPHRAGM MTL         | Air Dry Paper            |
|-----------------------|--------------------------|
| SURROUND MTL          | Fabric                   |
| NOMINAL IMPEDANCE     | 4 Ω                      |
| DCR IMPEDANCE         | 3.6 Ω                    |
| SENSITIVITY 1W/1m     | 96 dB                    |
| FREQUENCY RESPONSE    | 70-3.5K Hz               |
| FREE AIR RESONANCE    | 70 Hz                    |
| VOICE COIL DIAMETER   | 50 mm                    |
| AIR GAP HEIGHT        | 8 mm                     |
| RATED POWER INPUT     | 250 W                    |
| MAXIMUM POWER INPUT   | 500 W                    |
| FORCE FACTOR, BL      | 11.00 TM                 |
| TYPE OF MAGNET        | Ferrite                  |
| MOVING MASS           | 30 g                     |
| FERROFLUID ENHANCED   | No                       |
| SUSPENSION COMPLIANCE | 173.78 uMN <sup>-1</sup> |
| EFFECTIVE PISTON AREA | $0.035  M^2$             |
| Levc                  | 0.10 mH                  |
| Zo                    | 37 Ω                     |
| X-max                 | 2 mm                     |
| Vas                   | 30.2 Litr                |
| Qts                   | 0.35                     |
| Qms                   | 3.66                     |
| Qes                   | 0.39                     |