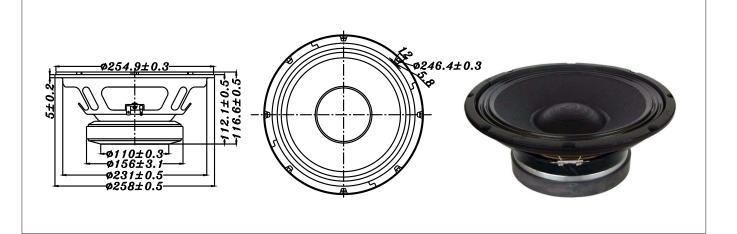

## 10" PROFESSIONAL

| DIAPHRAGM MTL         | Air Dry Paper            |
|-----------------------|--------------------------|
| SURROUND MTL          | Fabric                   |
| NOMINAL IMPEDANCE     | 4 Ω                      |
| DCR IMPEDANCE         | 3.6 Ω                    |
| SENSITIVITY 1W/1m     | 96 dB                    |
| FREQUENCY RESPONSE    | 70-3.5K Hz               |
| FREE AIR RESONANCE    | 70 Hz                    |
| VOICE COIL DIAMETER   | 50 mm                    |
| AIR GAP HEIGHT        | 8 mm                     |
| RATED POWER INPUT     | 250 W                    |
| MAXIMUM POWER INPUT   | 500 W                    |
| FORCE FACTOR, BL      | 11.00 TM                 |
| TYPE OF MAGNET        | Ferrite                  |
| MOVING MASS           | 30 g                     |
| FERROFLUID ENHANCED   | No                       |
| SUSPENSION COMPLIANCE | 173.78 uMN <sup>-1</sup> |
| EFFECTIVE PISTON AREA | $0.035  M^2$             |
| Levc                  | 0.10 mH                  |
| Zo                    | 37 Ω                     |
| X-max                 | 2 mm                     |
| Vas                   | 30.2 Litr                |
| Qts                   | 0.35                     |
| Qms                   | 3.66                     |
| Qes                   | 0.39                     |