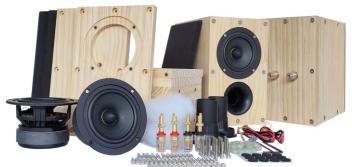

# **Vented Design DIY Kits**

#### Feature:

- Clear tone, good bass. Very good sound performance.
- Customers enjoy fun, hands-on experiences also have a deeper understanding of audio through self-assembly.
- Environmental- friendly design, the box structure adopts imported wood plates, no paint, no glue for assembly.
- This 4" speaker is suitable for 20-30 square meters room space.

### D4-2 Package include:

- 4"Full range driver 2pcs
- Instructions Guide
- All wood plates and accessory