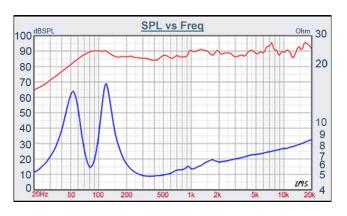

## SYSTEM SPECIFICATION

PRODUCT NUMBER

◆ SYSTEM TYPE

◆ NOMINAL IMPEDANCE

◆ FREQUENCY RESPONSE(-6dB)

◆ SENSTIVITY(1M/1W)

◆ RATED POWER INPUT

◆ MAXIMUM POWER INPUT

60 - 20 K Hz

88 +/- 2dB

25W

50W

W4-1320SMF Super 4" Full range

17mm wood plate

3.4Kg/pc

164 W x213 D x259 H (mm) (5L)